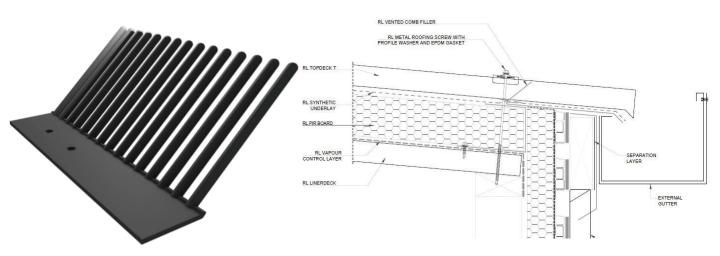

# RL VENTED COMB FILLER

## For Ultratherm MSR Roofing Systems

Prevents entry of birds and nesting insects

RL Vented Comb Filler

RL Vented Comb Filler indicative detail on RL Ultratherm MSR

### **DESCRIPTION**

Crafted with flexible fingers, the RL Vented Comb Filler is designed to adapt and fill the gaps commonly encountered when using steel roof cladding. It serves as an effective barrier to prevent the entry of birds and larger insects beneath the metal. By closing off these gaps, the RL Vented Comb Filler gives enhanced protection.