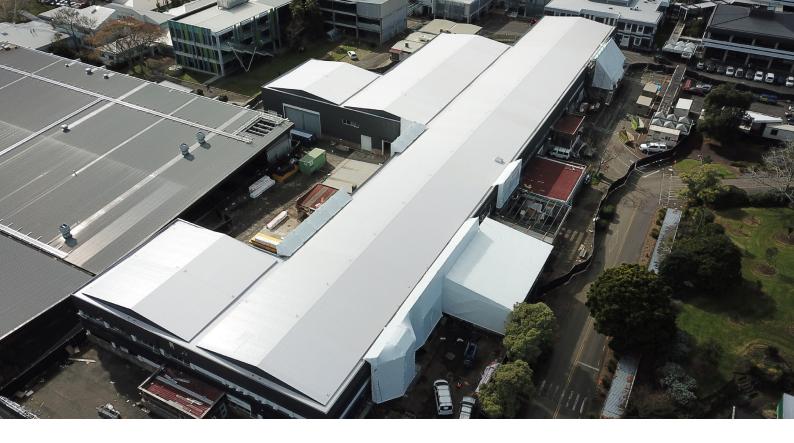

## UNITEC 108

**RL System:** RL Recover Ultratherm Xtreme

Project Size:3,500m²Location:AucklandProject Date:2021

**Architect:** DesignGroup Stapleton Elliott

**Contractor:** Brosnan

**Installer:** SWP Commercial

## PROJECT DESCRIPTION

Unitec, a large tertiary education institution serving 12,000 students across two campuses, faced challenges with Building 108. Constructed in the 1970s, the building suffered from a leaky roof and numerous internal gutter issues.