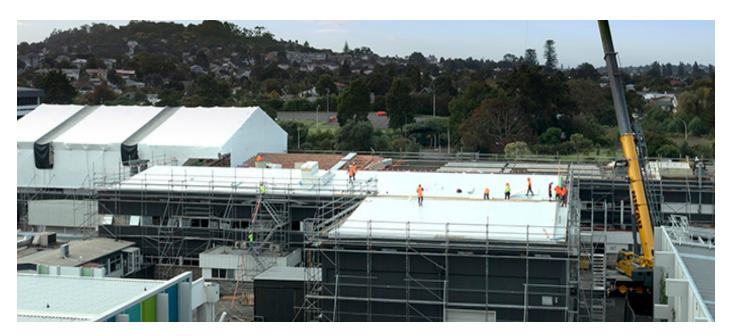

## SPECIFIED ROOFLOGIC SYSTEM

RoofLogic's Ultratherm Xtreme system was specified for roof areas:-

- RL Liner Deck
- RL Vapour Control Layer
- RL PIR Board
- RL Roof Board
- FiberTite membrane.
- Fixings, washers and adhesives used for the installation of the roofing membrane.