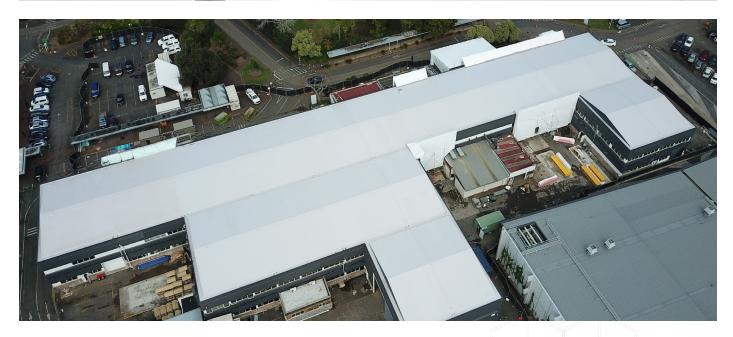

## PROJECT DESCRIPTION

Unitec, a large tertiary education institution serving 12,000 students across two campuses, faced challenges with Building 108. Constructed in the 1970s, the building suffered from a leaky roof and numerous internal gutter issues.

Utilising RoofLogics Ultratherm Xtreme Recover has fixed weathertightness issues and significantly extended the life of the building.

## SPECIFIED ROOFLOGIC SYSTEM

RoofLogic's Ultratherm Xtreme system was specified for roof areas:-

- RL Liner Deck
- RL Vapour Control Layer
- RL PIR Board
- RL Roof Board
- FiberTite membrane.
- Fixings, washers and adhesives used for the installation of the roofing membrane.