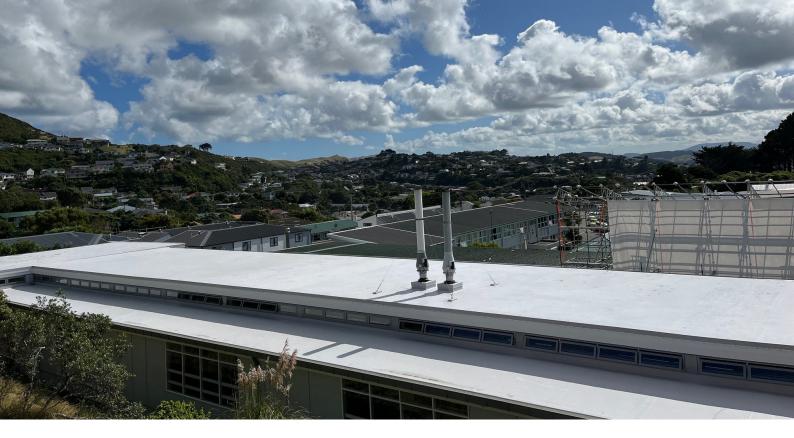

### **PROJECT DESCRIPTION**

Over a span of two years, Onslow College underwent a transformative process as the RL Ultratherm Xtreme Recover system was applied to numerous classrooms. Opting for the RL Recover system stemmed from its capability to repurpose the existing roofing profile, thereby minimising disruptions within the internal classroom spaces. This approach not only sped up the installation but also played a pivotal role in optimising cost efficiency.

#### SPECIFIED ROOFLOGIC SYSTEM

RoofLogic's Recover Ultratherm Xtreme system was specified for roof areas:-

- PIR Fillets
- RL VCL
- RL PIR (40 & 80mm)
- RL FiberTite Membrane