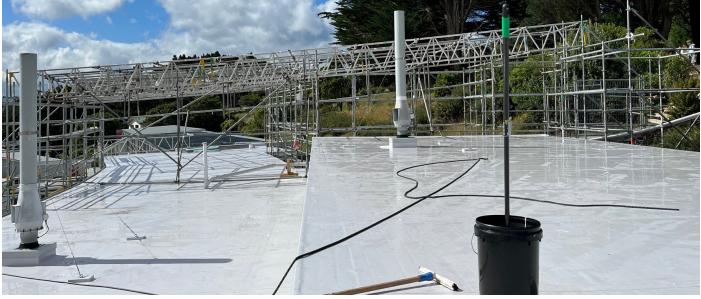

### **PROJECT DESCRIPTION**

Over a span of two years, Onslow College underwent a transformative process as the RL Ultratherm Xtreme Recover system was applied to numerous classrooms. Opting for the RL Recover system stemmed from its capability to repurpose the existing roofing profile, thereby minimising disruptions within the internal classroom spaces. This approach not only sped up the installation but also played a pivotal role in optimising cost efficiency.

#### SPECIFIED ROOFLOGIC SYSTEM

RoofLogic's Recover Ultratherm Xtreme system was specified for roof areas:-

- PIR Fillets
- RL VCL
- RL PIR (40 & 80mm)
- RL FiberTite Membrane