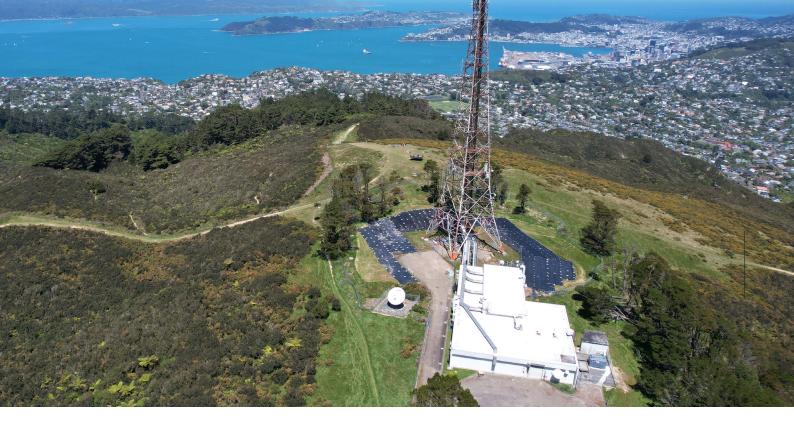

## MT KAUKAU

| RL System:    | RL Recover Ultratherm Xtreme |
|---------------|------------------------------|
| Project Size: | 1,070m <sup>2</sup>          |
| Location:     | Wellington                   |
| Project Date: | 2021                         |

## **PROJECT DESCRIPTION**

Atop Mt Kaukau, where it frequently faces relentless gales, this utility building proudly boasts a RoofLogic FiberTite membrane roof. This roof is a living testament to FiberTite's resilience and durability in the toughest conditions.