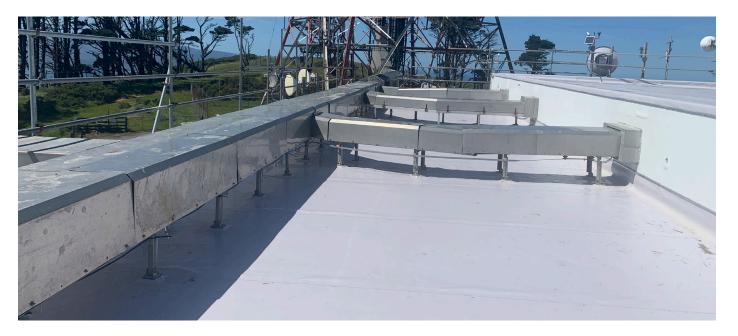

## **PROJECT DESCRIPTION**

Atop Mt Kaukau, where it frequently faces relentless gales, this utility building proudly boasts a RoofLogic FiberTite membrane roof. This roof is a living testament to FiberTite's resilience and durability in the toughest conditions.

## SPECIFIED ROOFLOGIC SYSTEM

RoofLogic's Ultratherm Xtreme (FiberTite) system:-

- FiberTite Membrane
- Adhesives used for the installation of the roofing membrane

www.rooflogic.co.nz