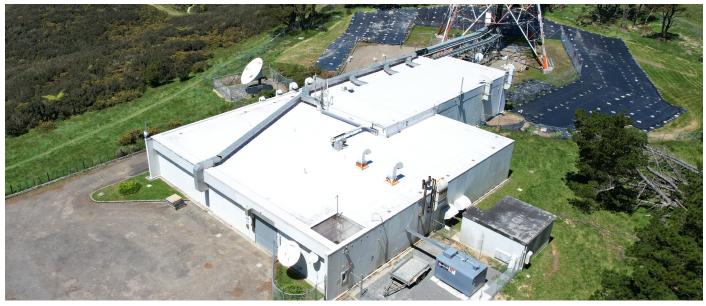

## **PROJECT DESCRIPTION**

Atop Mt Kaukau, where it frequently faces relentless gales, this utility building proudly boasts a RoofLogic FiberTite membrane roof. This roof is a living testament to FiberTite's resilience and durability in the toughest conditions.

## SPECIFIED ROOFLOGIC SYSTEM

RoofLogic's Ultratherm Xtreme (FiberTite) system:-

- FiberTite Membrane
- Adhesives used for the installation of the roofing membrane

www.rooflogic.co.nz