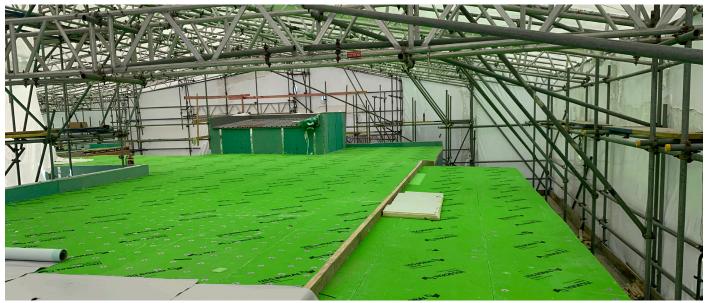

#### SPECIFIED ROOFLOGIC SYSTEM

RoofLogic's Ultratherm Xtreme system was specified for roof areas:-

- PIR Fillets
- RL VCL
- RL PIR (40 & 80mm)
- RL FiberTite Membrane