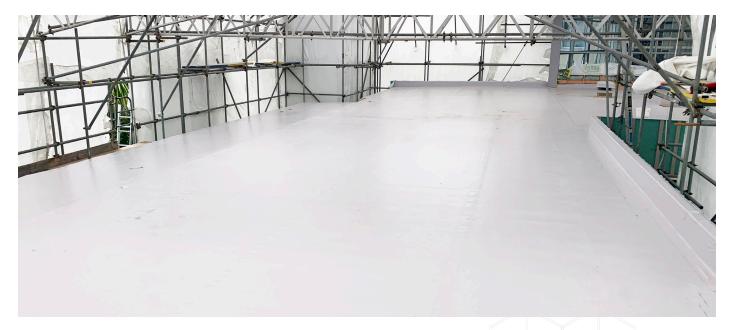

#### SPECIFIED ROOFLOGIC SYSTEM

RoofLogic's Ultratherm Xtreme system was specified for roof areas:-

- PIR Fillets
- RL VCL
- RL PIR (40 & 80mm)
- RL FiberTite Membrane