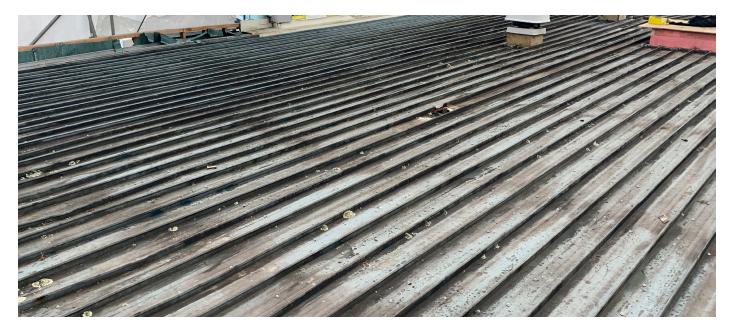

#### **PROJECT DESCRIPTION**

Long Bay College, situated in Torbay on Auckland's North Shore in New Zealand, is a secondary school with a decile 10 rating, catering to students in Years 9 through 13. As part of a remediation effort, RoofLogic Recover with FiberTite membrane was applied over the existing roofing iron.