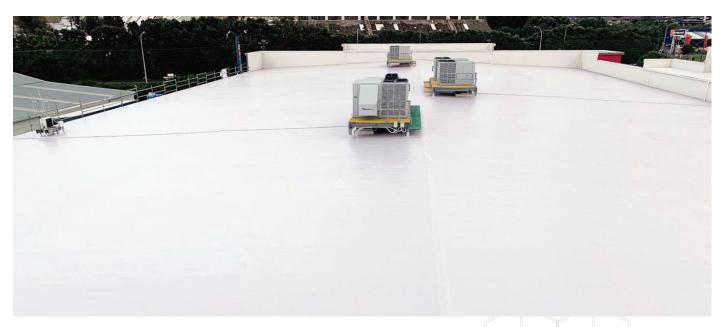

## PROJECT DESCRIPTION

Due to deterioration of the existing metal roof to the Harvey Norman retail complex in Taranaki the store was experiencing significant weather-tightness issues. Located in a severe coastal environment the metal roofing had deteriorated and Harvey Norman were looking for a roofing solution that would provide a durable long term solution that was appropriate to the marine environment. As a busy retail complex it was also important that the re-roofing solution allowed for the ongoing operation of the store.

A Rooflogic overlay solution utilising Fibertite membrane was specified. This fully engineered system was installed with no impact to the operational of the store and the facility has a new roof that will provide complete operational security for the client for the next 40 years.