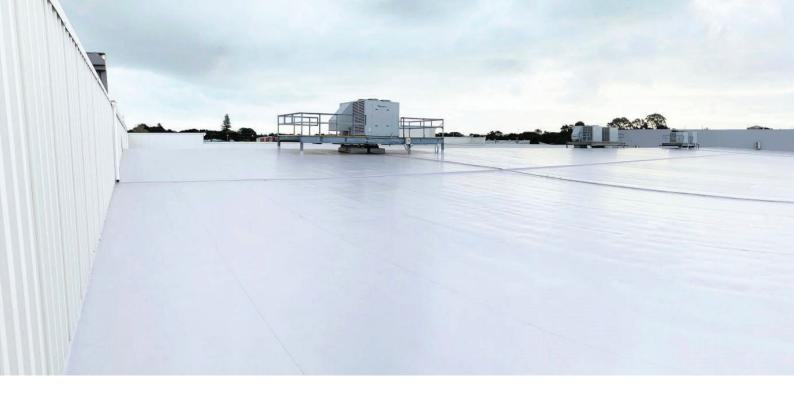

A Rooflogic overlay solution utilising Fibertite membrane was specified. This fully engineered system was installed with no impact to the operational of the store and the facility has a new roof that will provide complete operational security for the client for the next 40 years.

## SPECIFIED ROOFLOGIC SYSTEM

RoofLogic's Ultratherm Xtreme (FiberTite) system:-

- Existing metal substrate
- RL Vapour Control Layer
- H Grade Polystyrene Flute Fillets
- RL Roof Board (LW)
- RL FiberTite membrane