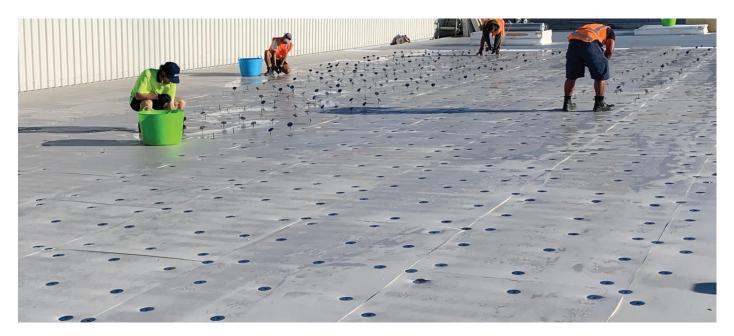

A Rooflogic overlay solution utilising Fibertite membrane was specified. This fully engineered system was installed with no impact to the operational of the store and the facility has a new roof that will provide complete operational security for the client for the next 40 years.

## SPECIFIED ROOFLOGIC SYSTEM

RoofLogic's Ultratherm Xtreme (FiberTite) system:-

- Existing metal substrate
- RL Vapour Control Layer
- H Grade Polystyrene Flute Fillets
- RL Roof Board (LW)
- RL FiberTite membrane