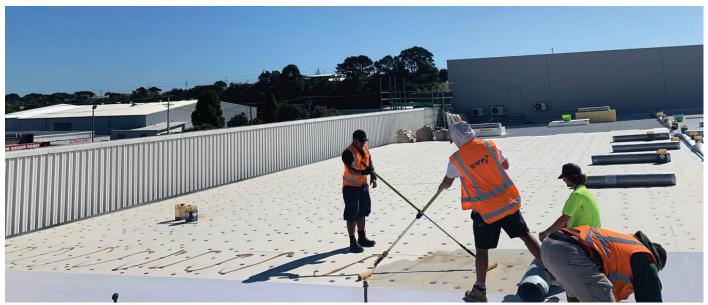

A Rooflogic overlay solution utilising Fibertite membrane was specified. This fully engineered system was installed with no impact to the operational of the store and the facility has a new roof that will provide complete operational security for the client for the next 40 years.

## SPECIFIED ROOFLOGIC SYSTEM

RoofLogic's Ultratherm Xtreme (FiberTite) system:-

- Existing metal substrate
- RL Vapour Control Layer
- H Grade Polystyrene Flute Fillets
- RL Roof Board (LW)
- RL FiberTite membrane