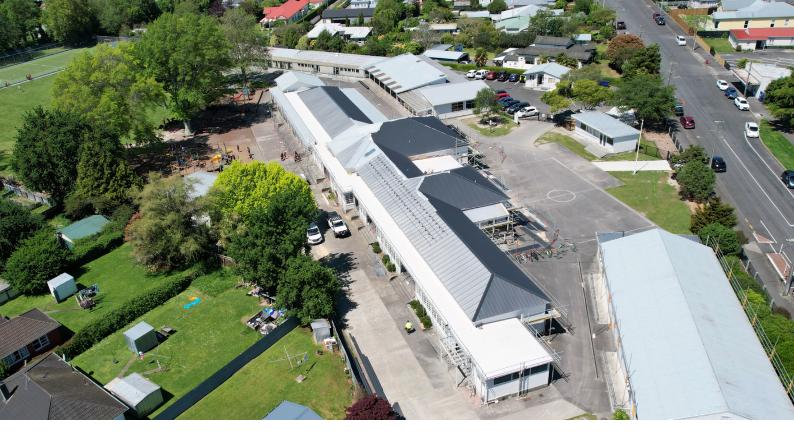

## DOUGLAS PARK SCHOOL

## ADMIN BLOCK

**RL System:** RL Recover Ultratherm Xtreme

Project Size:500m²Location:WairarapaProject Date:2023

Architect: IR Group

Contractor: M.B. Brown

Installer: Tararua Roofing

## PROJECT DESCRIPTION

Douglas Park School is a primary school in Masterton. The Admin Block had weathertightness issues and needed to be repaired. The re-roofing project featured RoofLogics' Recover system with FiberTite membrane over two distinct roof types. On one type, Recover Ultratherm Xtreme was applied over the existing profiled metal roof, with Tapered PIR boards to re-pitch the roof to a minimum of 3°. The second scenario involved a new roof over the existing membrane with plywood substrate, with Tapered PIR boards once again utilised to achieve a minimum pitch of 3°.