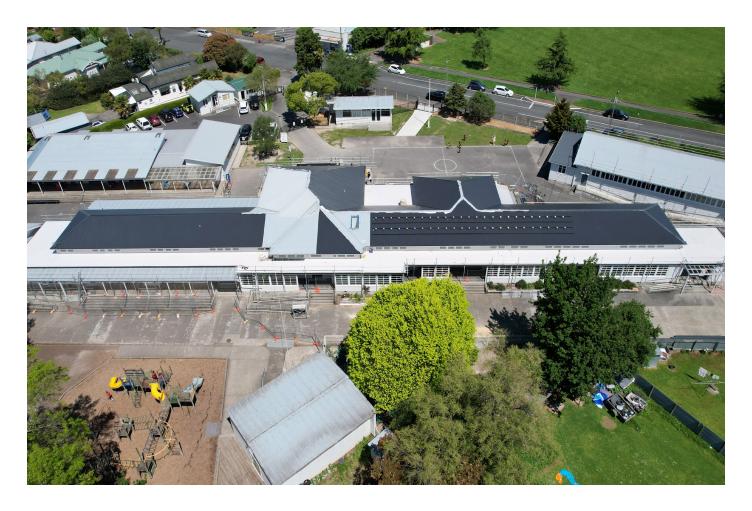

## PROJECT DESCRIPTION

Douglas Park School is a primary school in Masterton. The Admin Block had weathertightness issues and needed to be repaired. The re-roofing project featured RoofLogics' Recover system with FiberTite membrane over two distinct roof types. On one type, Recover Ultratherm Xtreme was applied over the existing profiled metal roof, with Tapered PIR boards to re-pitch the roof to a minimum of 3°. The second scenario involved a new roof over the existing membrane with plywood substrate, with Tapered PIR boards once again utilised to achieve a minimum pitch of 3°.