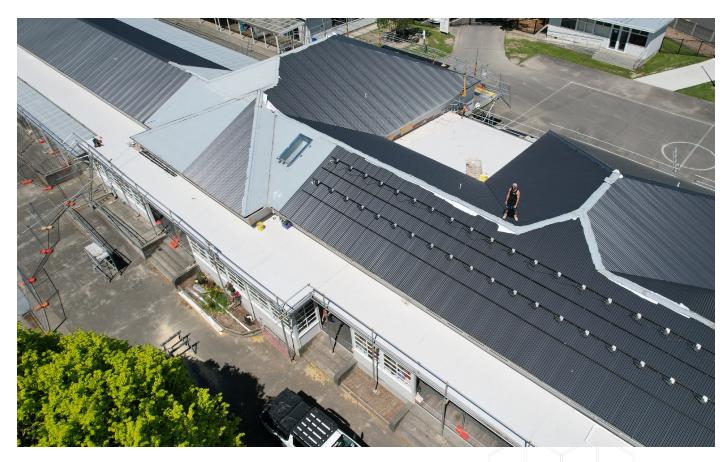

## PROJECT DESCRIPTION

Douglas Park School is a primary school in Masterton. The Admin Block had weathertightness issues and needed to be repaired. The re-roofing project featured RoofLogics' Recover system with FiberTite membrane over two distinct roof types. On one type, Recover Ultratherm Xtreme was applied over the existing profiled metal roof, with Tapered PIR boards to re-pitch the roof to a minimum of 3°. The second scenario involved a new roof over the existing membrane with plywood substrate, with Tapered PIR boards once again utilised to achieve a minimum pitch of 3°.

## SPECIFIED ROOFLOGIC SYSTEM

RoofLogic's Recover Ultratherm Xtreme system:-

- RL FiberTite Membrane
- RL Tapered PIR
- RL PIR (80mm)
- RL VCL
- Existing Membrane over Plywood
- RL FiberTite Membrane
- RL Tapered PIR
- RL PIR (80mm)
- RL VCL
- RL Fillets in between existing metal profile
- Existing Metal Roofing Profile