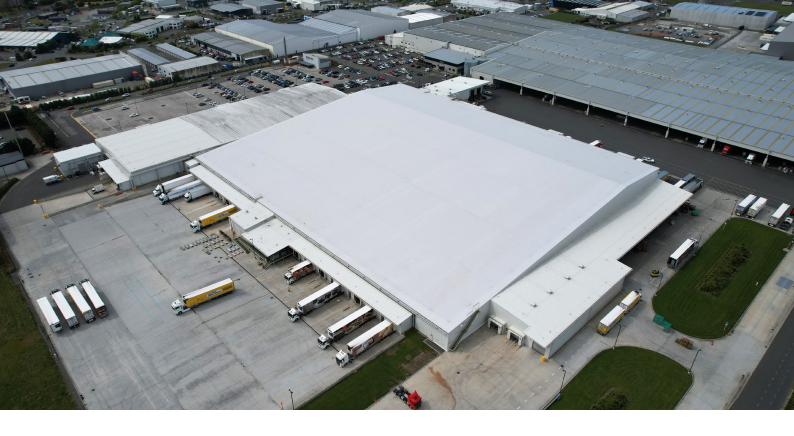

## DISTRIBUTION CENTRE

**RL System:** RL Recover Ultratherm Xtreme

**Project Size:** 20,600m<sup>2</sup> **Location:** Christchurch

Project Date: 2023

Architect: Client Led
Installer: SWP Commercial

## PROJECT DESCRIPTION

Within two years of opening, the Distribution Centre in Christchurch faced weathertightness issues, prompting the application of the RL Recover system. Covering 20,000m² of existing roofing, the system used FiberTite membrane for its exceptional durability. RL Engineers carefully designed the RL Ultratherm Xtreme Recover system to ensure structural stability, providing a comprehensive solution to the initial weathertightness concerns faced by the building.