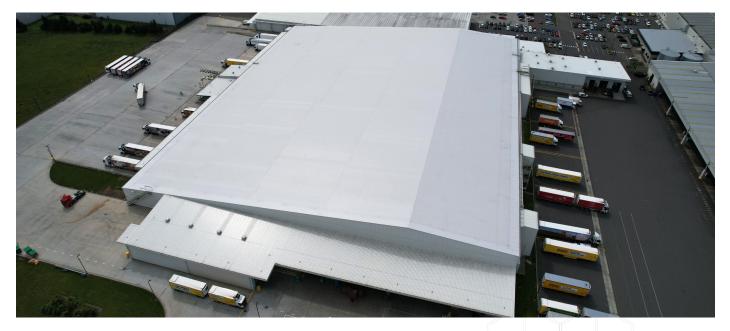

## DISTRIBUTION CENTRE

**RL System:** RL Recover Ultratherm Xtreme

**Project Size:** 20,600m<sup>2</sup> **Location:** Christchurch

Project Date: 2023

Architect: Client Led
Installer: SWP Commercial

## PROJECT DESCRIPTION

Within two years of opening, the Distribution Centre in Christchurch faced weathertightness issues, prompting the application of the RL Recover system. Covering 20,000m² of existing roofing, the system used FiberTite membrane for its exceptional durability. RL Engineers carefully designed the RL Ultratherm Xtreme Recover system to ensure structural stability, providing a comprehensive solution to the initial weathertightness concerns faced by the building.