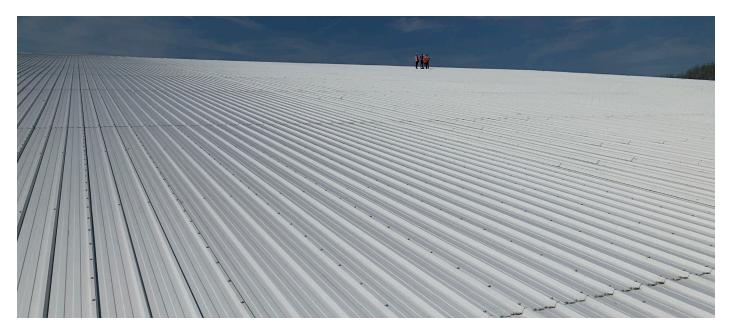

## PROJECT DESCRIPTION

Within two years of opening, the Distribution Centre in Christchurch faced weathertightness issues, prompting the application of the RL Recover system. Covering 20,000m² of existing roofing, the system used FiberTite membrane for its exceptional durability. RL Engineers carefully designed the RL Ultratherm Xtreme Recover system to ensure structural stability, providing a comprehensive solution to the initial weathertightness concerns faced by the building.