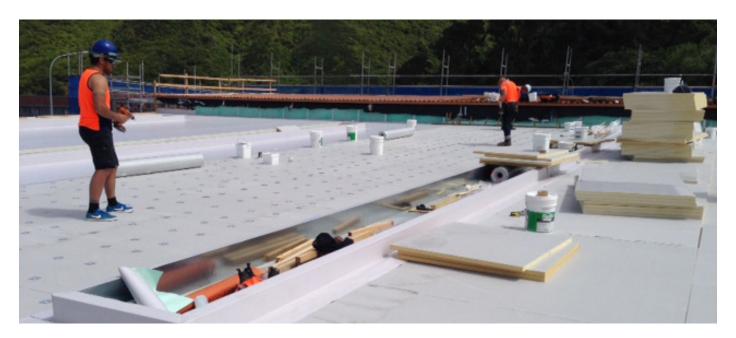

## PROJECT DESCRIPTION

Design of a new trade training facility that incorporated both the RoofLogic insulated metal and membrane roof solutions. The insulated metal system was installed above the office and lecture room zone and formed a visual connection with the cladding system that was also supplied by RoofLogic. The larger membrane roof was installed above the main training area with a membrane finish selected to reduce rain noise.

## SPECIFIED ROOFLOGIC SYSTEM

RoofLogic's Ultratherm Xtreme (FiberTite) system:-

- RL Base Deck (structural steel base deck, coloured exposed.)
- RL Vapour Control Layer.
- RL PIR Board.
- FiberTite membrane.