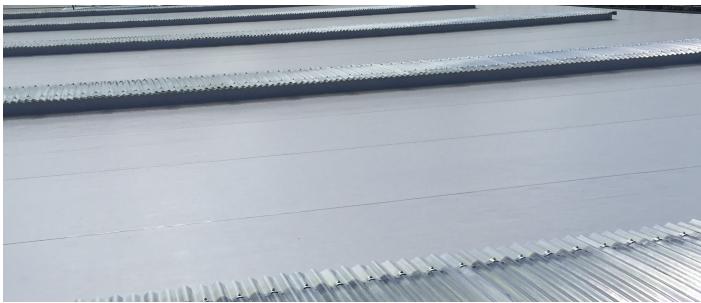

## PROJECT DESCRIPTION

Design of a new trade training facility that incorporated both the RoofLogic insulated metal and membrane roof solutions. The insulated metal system was installed above the office and lecture room zone and formed a visual connection with the cladding system that was also supplied by RoofLogic. The larger membrane roof was installed above the main training area with a membrane finish selected to reduce rain noise.

## SPECIFIED ROOFLOGIC SYSTEM

RoofLogic's Ultratherm Xtreme (FiberTite) system:-

- RL Base Deck (structural steel base deck, coloured exposed.)
- RL Vapour Control Layer.
- RL PIR Board.
- FiberTite membrane.