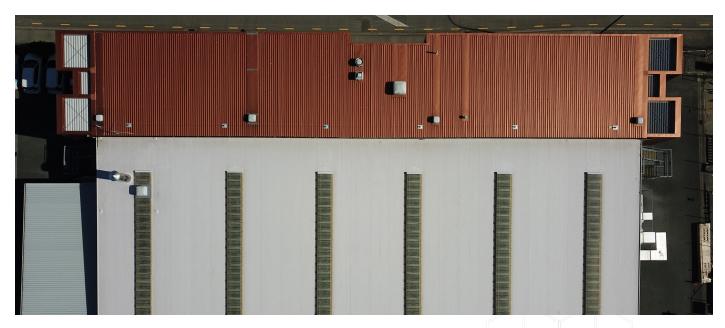

## PROJECT DESCRIPTION

Design of a new trade training facility that incorporated both the RoofLogic insulated metal and membrane roof solutions. The insulated metal system was installed above the office and lecture room zone and formed a visual connection with the cladding system that was also supplied by RoofLogic. The larger membrane roof was installed above the main training area with a membrane finish selected to reduce rain noise.