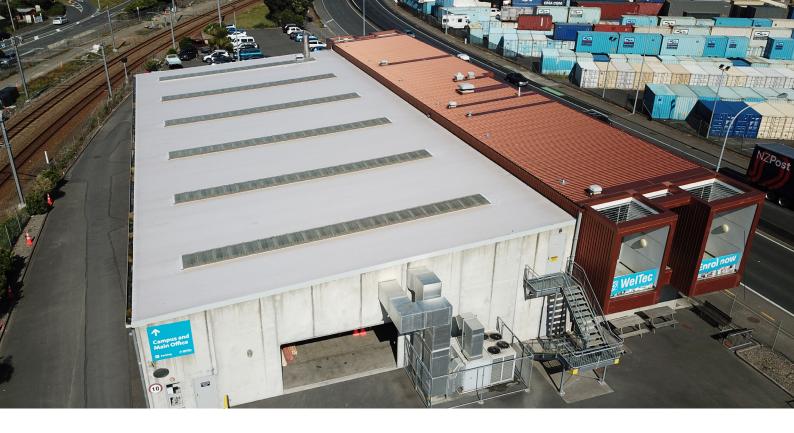

## SCHOOL OF CONSTRUCTION

**RL System:** Ultratherm Xtreme (FiberTite)

Project Size: 1,600m<sup>2</sup>
Location: Wellington
Project Date: 2013

Architect: Designgroup Stapleton Elliott
Contractor: Maycroft Construction
Installer: SWP Commercial

## PROJECT DESCRIPTION

Design of a new trade training facility that incorporated both the RoofLogic insulated metal and membrane roof solutions. The insulated metal system was installed above the office and lecture room zone and formed a visual connection with the cladding system that was also supplied by RoofLogic. The larger membrane roof was installed above the main training area with a membrane finish selected to reduce rain noise.