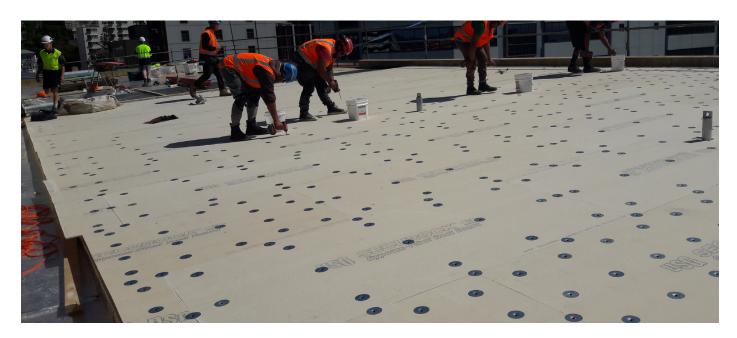

## SPECIFIED ROOFLOGIC SYSTEM

RoofLogic's Ultratherm Xtreme (FiberTite) system:-

- RL Vapour Control Layer (installed over plywood substrate.)
- RL PIR Board (80mm.)
- RL Roof Board.
- FiberTite membrane.