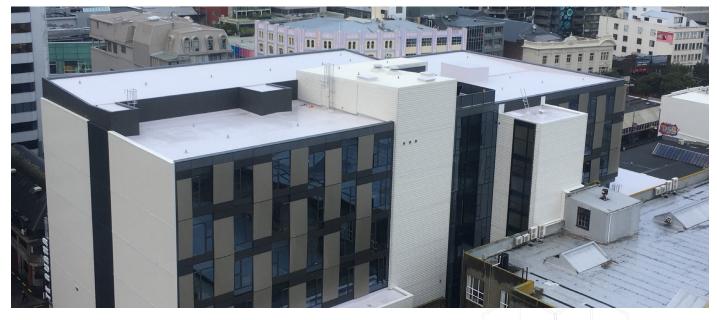

## TE AUAHA

**RL System:** Ultratherm Xtreme (FiberTite)

Project Size: 7000m²
Location: Wellington
Project Date: 2017

Architect: Athfield Architects
Contractor: LT McGuinness
Installer: SWP Commercial

## PROJECT DESCRIPTION

- Engineered to manage extreme wind loads.
- Verified thermal and hygrothermal performance.
- Extreme trafficability and chemical resistance in plant areas.
- FiberTite can accommodate complex details and junctions with the curtain wall cladding.

## SPECIFIED ROOFLOGIC SYSTEM

RoofLogic's Ultratherm Xtreme (FiberTite) system:-

- RL Vapour Control Layer (installed over plywood substrate.)
- RL PIR Board (80mm.)
- RL Roof Board.
- FiberTite membrane.

There were also several plant room areas where the same system was installed over concrete roof slabs.

TE AUAHA PROJECT PROFILE