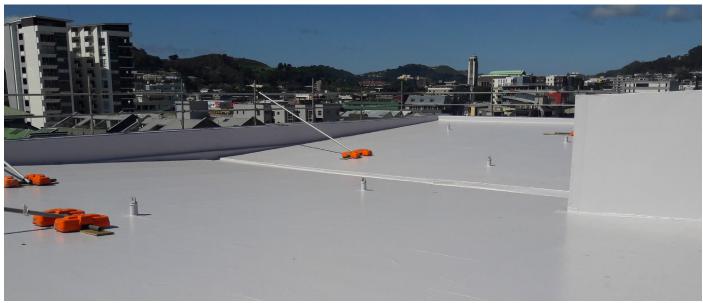

## SPECIFIED ROOFLOGIC SYSTEM

RoofLogic's Ultratherm Xtreme (FiberTite) system:-

- RL Vapour Control Layer (installed over plywood substrate.)
- RL PIR Board (80mm.)
- RL Roof Board.
- FiberTite membrane.

There were also several plant room areas where the same system was installed over concrete roof slabs.

TE AUAHA PROJECT PROFILE