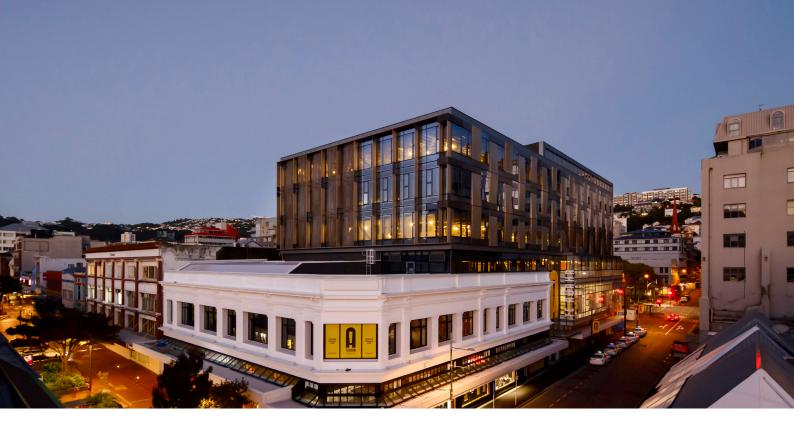

## TE AUAHA

**RL System:** Ultratherm Xtreme (FiberTite)

Project Size: 7000m²
Location: Wellington
Project Date: 2017

Architect: Athfield Architects
Contractor: LT McGuinness
Installer: SWP Commercial