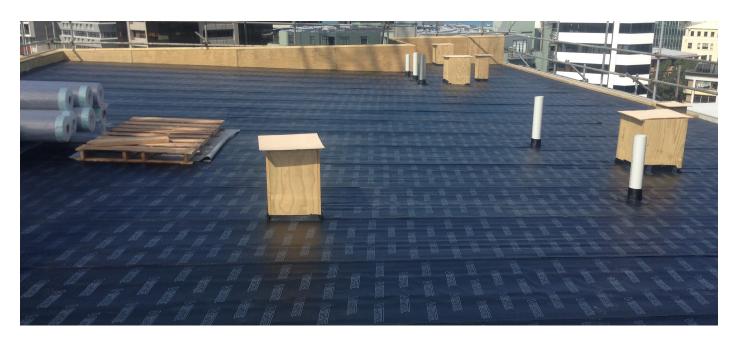

## SPECIFIED ROOFLOGIC SYSTEM

RoofLogic's Ultratherm Xtreme (FiberTite) system:-

- RL Base Deck
- RL Vapour Control Layer
- RL PIR Board (80mm)
- RL Roof Board HD
- FiberTite Membrane

BOULCOTT SUITES PROJECT PROFILE