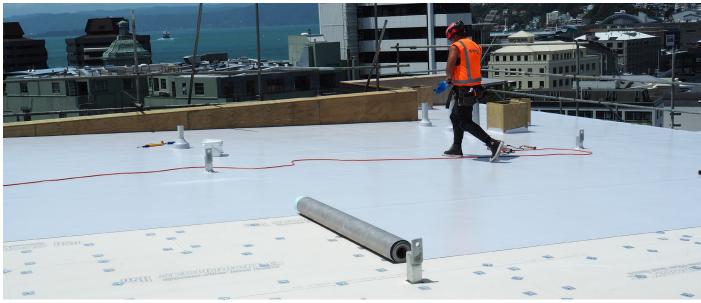

The product was selected for thermal, hygrothermal, and acoustic performance. It was fully engineered to establish structural reliability. The FiberTite membrane demonstrates extreme durability, particularly in high-traffic areas. The speed of the close-in process contributed to overall efficiency.

## SPECIFIED ROOFLOGIC SYSTEM

RoofLogic's Ultratherm Xtreme (FiberTite) system:-

- RL Base Deck
- RL Vapour Control Layer
- RL PIR Board (80mm)
- RL Roof Board HD
- FiberTite Membrane

BOULCOTT SUITES PROJECT PROFILE