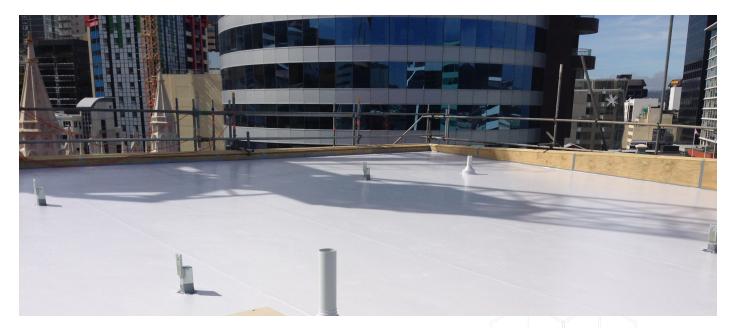

The product was selected for thermal, hygrothermal, and acoustic performance. It was fully engineered to establish structural reliability. The FiberTite membrane demonstrates extreme durability, particularly in high-traffic areas. The speed of the close-in process contributed to overall efficiency.