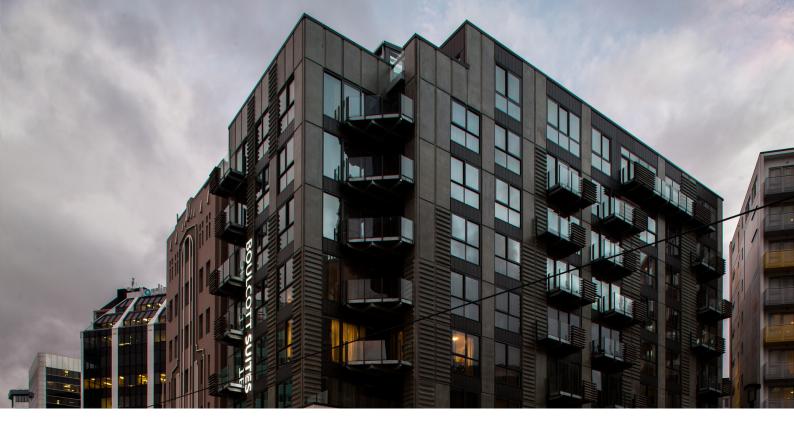

## **BOULCOTT SUITES**

**RL System:** Ultratherm Xtreme (FiberTite)

Project Size: 500m²
Location: Wellington
Project Date: 2015

Architect: Archaus Architects
Installer: SWP Commercial

## PROJECT DESCRIPTION

Boulcott Suites in Wellington were an apartment development including multiple deck and podium areas and main roof. The roof area needed to provide a high level of thermal performance and the roof/deck systems needed to be installed over a range of substrates.