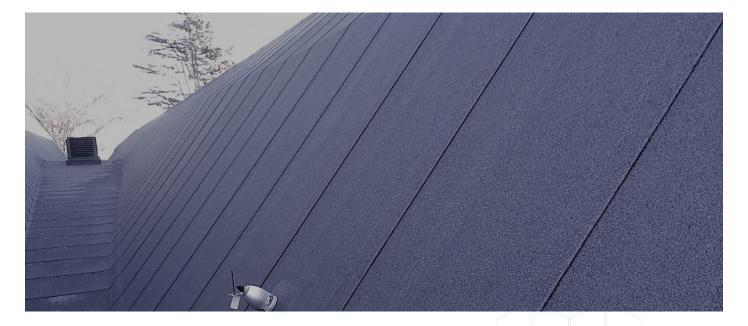

#### **PROJECT DESCRIPTION**

The original, historic chapel at St. Andrews College in Christchurch suffered significant damage in the Christchurch Earthquake in 2011. A new school chapel, designed by Architectus has now been constructed on the site of the original building. Skilfully integrating several elements from the original building, the award winning new chapel is perfectly conceived and constructed and will serve the St. Andrews school community for many years to come.

The roof of the chapel is highly visible and much thought was given to the design, specification and installation of the RoofLogic system. The roof needed to be thermally efficient and highly durable and also needed to achieve an aesthetic appropriate to the design.