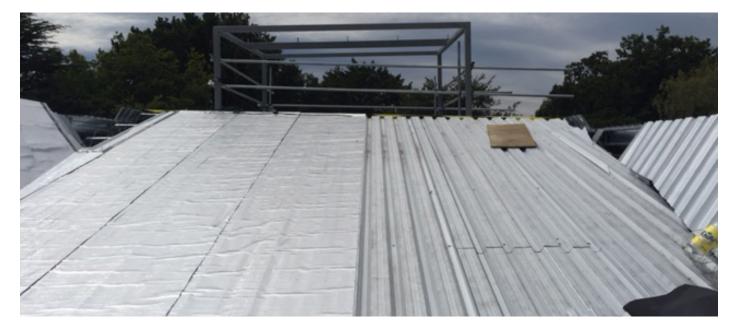

The roof of the chapel is highly visible and much thought was given to the design, specification and installation of the RoofLogic system. The roof needed to be thermally efficient and highly durable and also needed to achieve an aesthetic appropriate to the design.