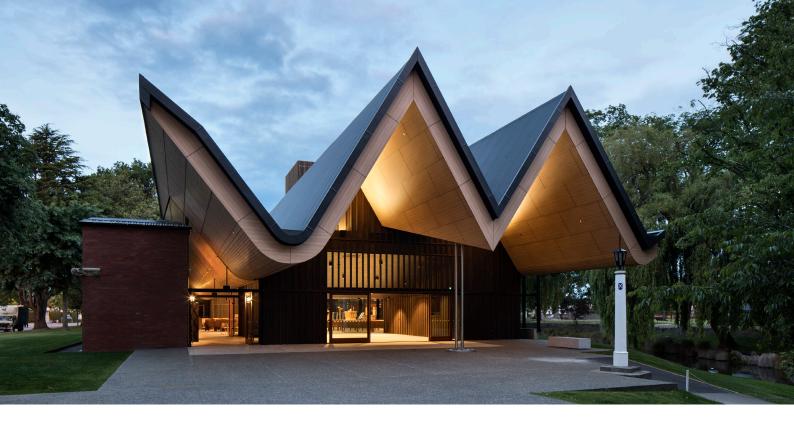

#### **PROJECT DESCRIPTION**

The original, historic chapel at St. Andrews College in Christchurch suffered significant damage in the Christchurch Earthquake in 2011. A new school chapel, designed by Architectus has now been constructed on the site of the original building. Skilfully integrating several elements from the original building, the award winning new chapel is perfectly conceived and constructed and will serve the St. Andrews school community for many years to come.

The roof of the chapel is highly visible and much thought was given to the design, specification and installation of the RoofLogic system. The roof needed to be thermally efficient and highly durable and also needed to achieve an aesthetic appropriate to the design.