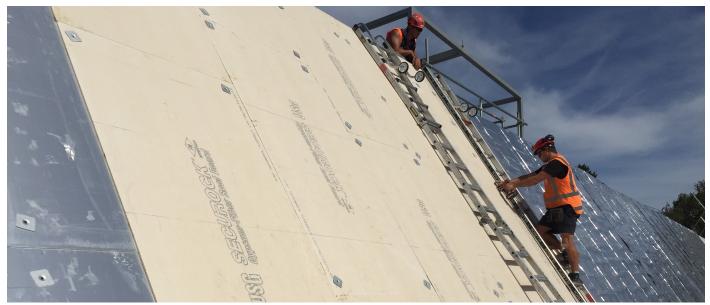

The roof of the chapel is highly visible and much thought was given to the design, specification and installation of the RoofLogic system. The roof needed to be thermally efficient and highly durable and also needed to achieve an aesthetic appropriate to the design.