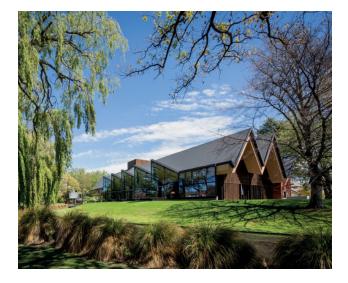

#### **PROJECT DESCRIPTION**

The original, historic chapel at St. Andrews College in Christchurch suffered significant damage in the Christchurch Earthquake in 2011. A new school chapel, designed by Architectus has now been constructed on the site of the original building. Skilfully integrating several elements from the original building, the award winning new chapel is perfectly conceived and constructed and will serve the St. Andrews school community for many years to come.

The roof of the chapel is highly visible and much thought was given to the design, specification and installation of the RoofLogic system. The roof needed to be thermally efficient and highly durable and also needed to achieve an aesthetic appropriate to the design.