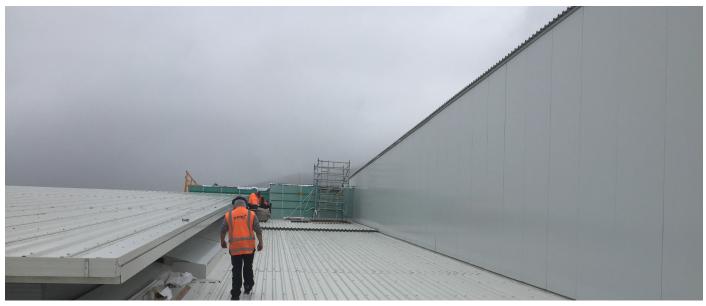

RoofLogic worked closely with the project architects to specify a high performance roof system that was to remain visible internally. The roof system needed to provide high levels of thermal performance whilst being durable enough to cope with the sometimes challenging local environment.

#### SPECIFIED ROOFLOGIC SYSTEM

RoofLogic's Ultratherm MSR system:-

- RL LinerDeck
- RL Vapour Control Layer
- RL PIR Board
- RL TopDeck T

www.rooflogic.co.nz