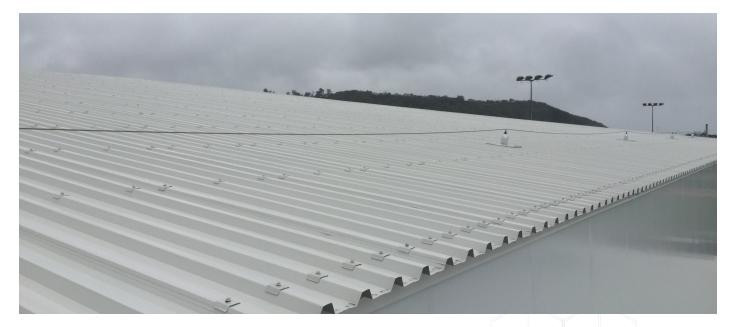

RoofLogic worked closely with the project architects to specify a high performance roof system that was to remain visible internally. The roof system needed to provide high levels of thermal performance whilst being durable enough to cope with the sometimes challenging local environment.

#### SPECIFIED ROOFLOGIC SYSTEM

RoofLogic's Ultratherm MSR system:-

- RL LinerDeck
- RL Vapour Control Layer
- RL PIR Board
- RL TopDeck T

www.rooflogic.co.nz