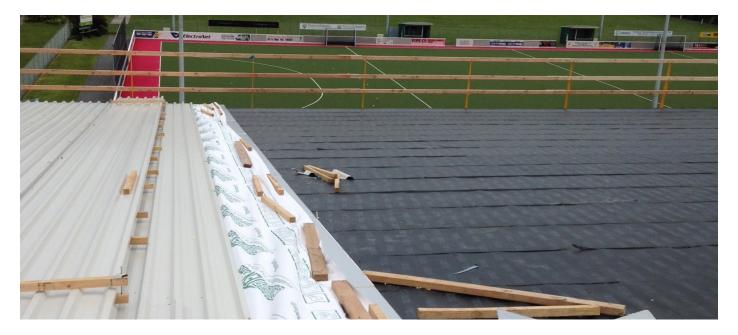

RoofLogic worked closely with the project architects to specify a high performance roof system that was to remain visible internally. The roof system needed to provide high levels of thermal performance whilst being durable enough to cope with the sometimes challenging local environment.

#### SPECIFIED ROOFLOGIC SYSTEM

RoofLogic's Ultratherm MSR system:-

- RL LinerDeck
- RL Vapour Control Layer
- RL PIR Board
- RL TopDeck T

www.rooflogic.co.nz