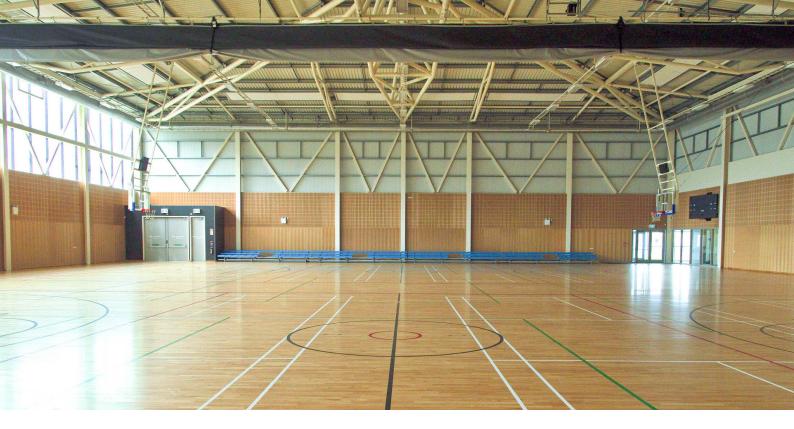

#### **PROJECT DESCRIPTION**

Serving Greymouth and the wider region a new multi-use sports stadium with linked conference rooms and administrative facilities is the latest addition to the Westland Recreation Centre Sports Hub.

RoofLogic worked closely with the project architects to specify a high performance roof system that was to remain visible internally. The roof system needed to provide high levels of thermal performance whilst being durable enough to cope with the sometimes challenging local environment.