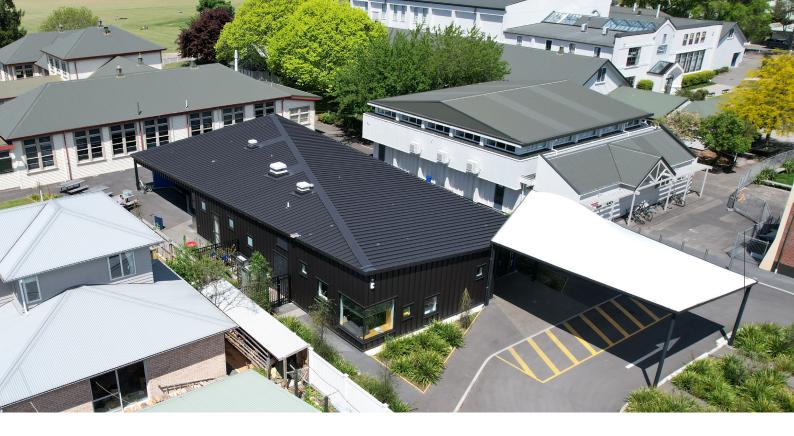

One of the most notable design features of the Whare Awhina facility is the complex euro style spanlok exterior cladding on a warm building system. RoofLogic provided the facade and roof systems for this project.

## SPECIFIED ROOFLOGIC SYSTEM

RoofLogic's Ultratherm MSR system:-Facade

- RL VCL
- **RL PIR Board**
- RL Underlay
- Rhom Rail + VTB
- RL Spanlok Cladding

#### Roof

- **RL** LinerDeck
- RL VCL
- **RL PIR Board**
- RL Underlay
- **RL** TopDeck

www.rooflogic.co.nz