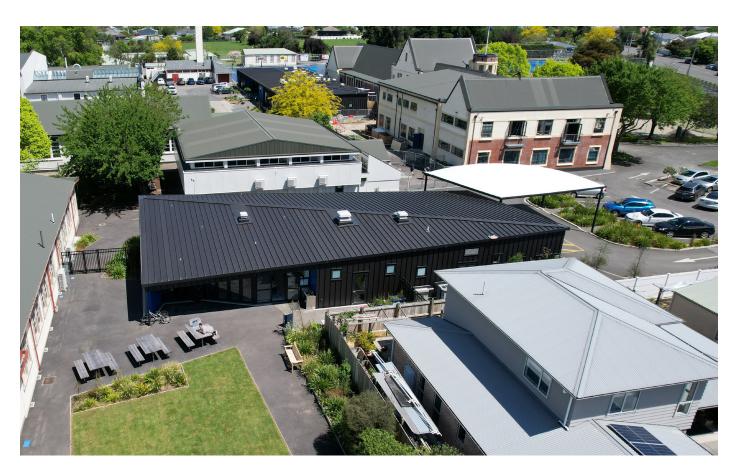

One of the most notable design features of the Whare Awhina facility is the complex euro style spanlok exterior cladding on a warm building system. RoofLogic provided the facade and roof systems for this project.