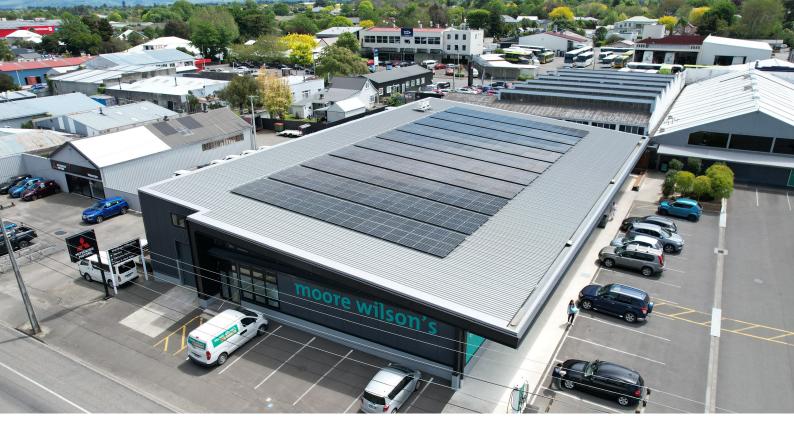

## MOORE WILSON'S

RL System: Ultratherm MSR

Project Size:1,300m²Location:MastertonProject Date:2022

**Architect:** Athfields Architects

**Contractor:** D,B Brown Installer: Tararua Roofing

## PROJECT DESCRIPTION

Moore Wilson's is an iconic Wellington wholesaler catering to the demands of the region's food service industry and private households. The business and its original Tory Street site have evolved over the years, with new locations being added. Masterton, the latest addition, necessitated a controlled temperature interior. The RL Ultratherm MSR warm roof played a crucial role in achieving this goal.