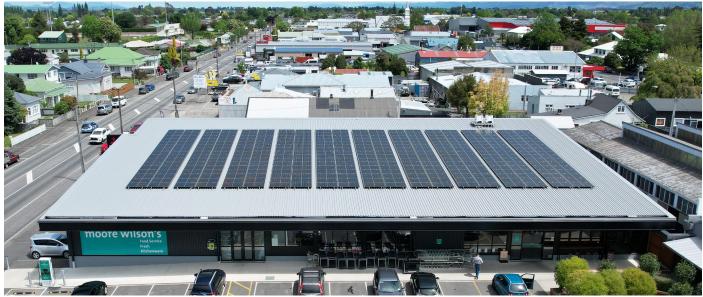

## MOORE WILSON'S

RL System: Ultratherm MSR

Project Size:1,300m²Location:MastertonProject Date:2022

**Architect:** Athfields Architects

**Contractor:** D,B Brown Installer: Tararua Roofing

## PROJECT DESCRIPTION

Moore Wilson's is an iconic Wellington wholesaler catering to the demands of the region's food service industry and private households. The business and its original Tory Street site have evolved over the years, with new locations being added. Masterton, the latest addition, necessitated a controlled temperature interior. The RL Ultratherm MSR warm roof played a crucial role in achieving this goal.