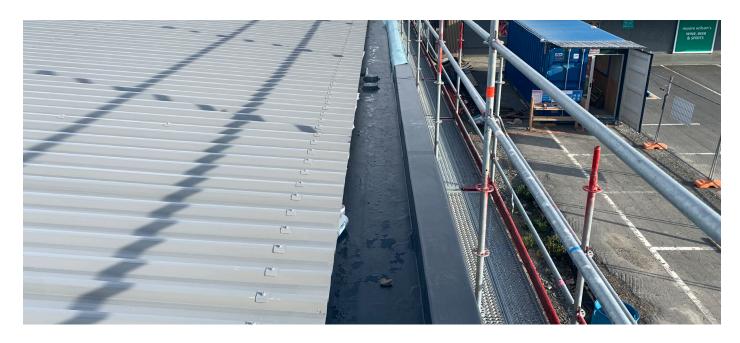

## MOORE WILSON'S

RL System: Ultratherm MSR

Project Size:1,300m²Location:MastertonProject Date:2022

**Architect:** Athfields Architects

**Contractor:** D,B Brown Installer: Tararua Roofing

## PROJECT DESCRIPTION

Moore Wilson's is an iconic Wellington wholesaler catering to the demands of the region's food service industry and private households. The business and its original Tory Street site have evolved over the years, with new locations being added. Masterton, the latest addition, necessitated a controlled temperature interior. The RL Ultratherm MSR warm roof played a crucial role in achieving this goal.