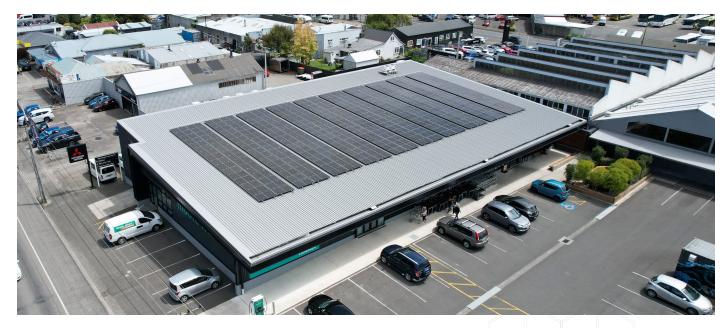

## MOORE WILSON'S

RL System: Ultratherm MSR

Project Size:1,300m²Location:MastertonProject Date:2022

**Architect:** Athfields Architects

**Contractor:** D,B Brown Installer: Tararua Roofing

## PROJECT DESCRIPTION

Moore Wilson's is an iconic Wellington wholesaler catering to the demands of the region's food service industry and private households. The business and its original Tory Street site have evolved over the years, with new locations being added. Masterton, the latest addition, necessitated a controlled temperature interior. The RL Ultratherm MSR warm roof played a crucial role in achieving this goal.