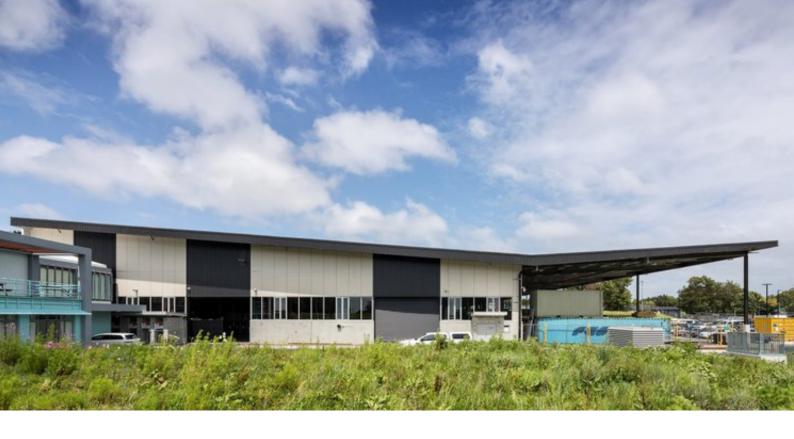

## UNITEC TRAINING FACILITY

RL System: Ultratherm MSR

Project Size:6,000m²Location:AucklandProject Date:2017

Architect: DGSE Architects

Contractor: Argon Construction
Installer: Topline Roofing