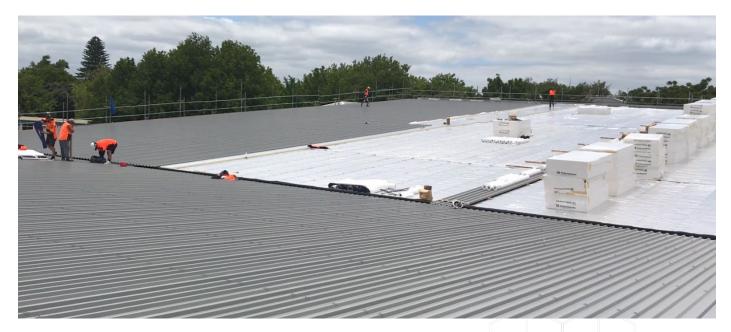

## SPECIFIED ROOFLOGIC SYSTEM

RoofLogic's Ultratherm MSR system:-

- RL LinerDeck
- RL Vapour Control Layer
- RL PIR Board
- RL TopDeck T