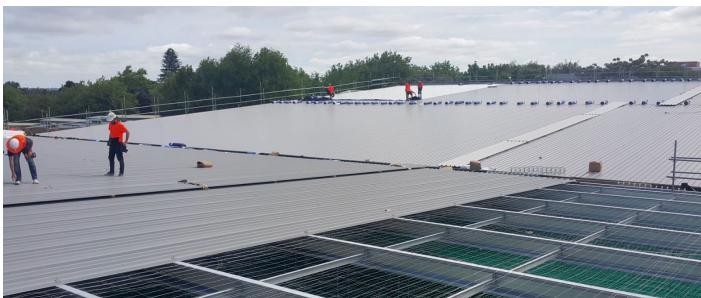

## SPECIFIED ROOFLOGIC SYSTEM

RoofLogic's Ultratherm MSR system:-

- RL LinerDeck
- RL Vapour Control Layer
- RL PIR Board
- RL TopDeck T