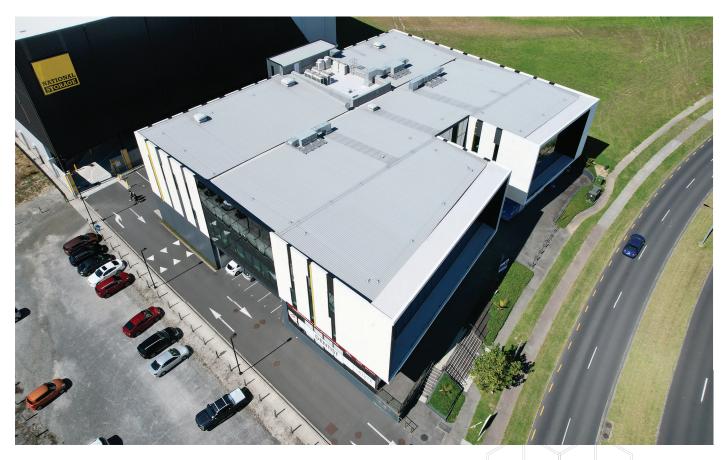

## PROJECT DESCRIPTION

Completed within a demanding timeframe in 2018, this project situated in the Albany basin encompasses ground-level office and retail spaces, along with two floors of office space. The building's exterior showcases a striking design: from the street view, it features a pair of sleek, dark-glazed facades resembling picture frames connected by a central curtain wall.