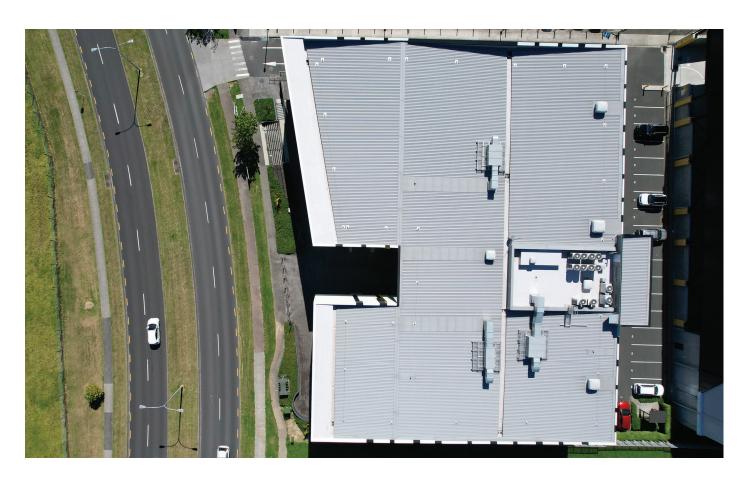

## PROJECT DESCRIPTION

Completed within a demanding timeframe in 2018, this project situated in the Albany basin encompasses ground-level office and retail spaces, along with two floors of office space. The building's exterior showcases a striking design: from the street view, it features a pair of sleek, dark-glazed facades resembling picture frames connected by a central curtain wall.