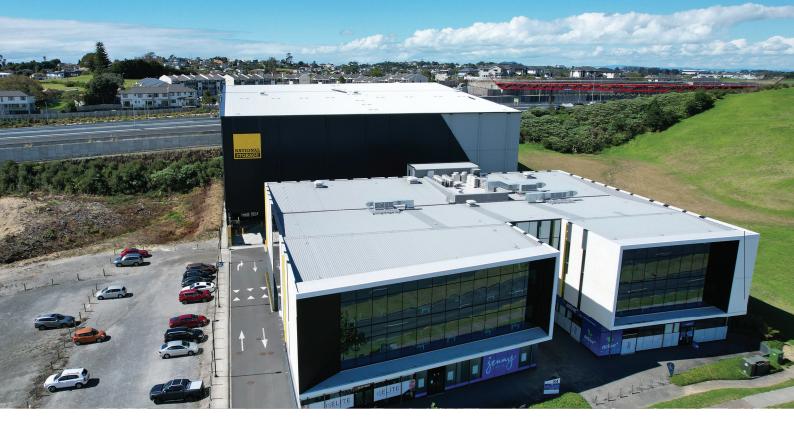

## PROJECT DESCRIPTION

Completed within a demanding timeframe in 2018, this project situated in the Albany basin encompasses ground-level office and retail spaces, along with two floors of office space. The building's exterior showcases a striking design: from the street view, it features a pair of sleek, dark-glazed facades resembling picture frames connected by a central curtain wall.