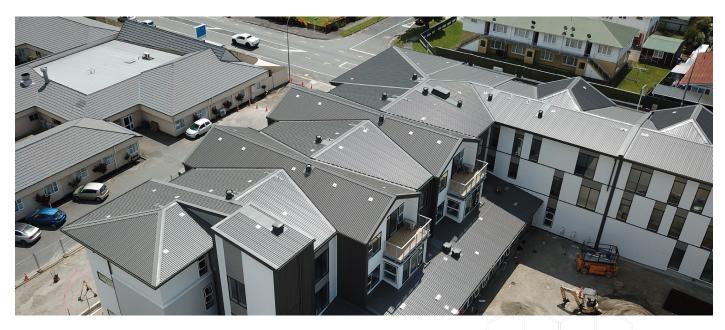

## PROJECT DESCRIPTION

BUPA Parkstone is a significant addition to retirement housing in Upper Hutt on a high profile site located on the city's main street. This large building is articulated to convey a recognisable residential narrative with forms and materials that are inherently domestic. One and two bedroom apartments open on to sunny balconies with great views over the northern Hutt Valley. A sense of community is built around spacious dining and social spaces that open to a generous enclosed landscaped courtyard.