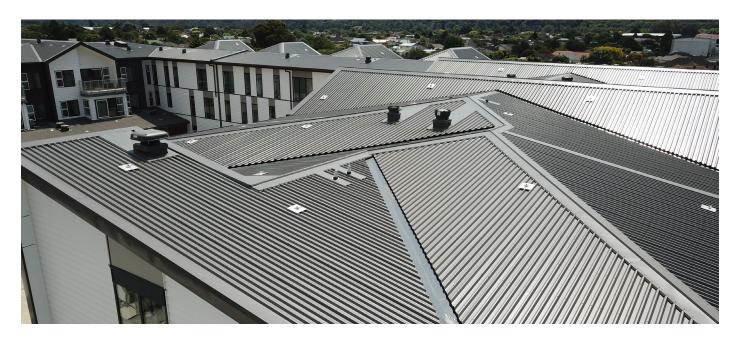

## SPECIFIED ROOFLOGIC SYSTEM

RoofLogic's Ultratherm MSR system:-

- RL LinerDeck
- RL Vapour Control Layer
- · RL Acoustic Board
- RL PIR Board
- RL Underlay
- RL TopDeck T

BUPA PARKSTONE PROJECT PROFILE