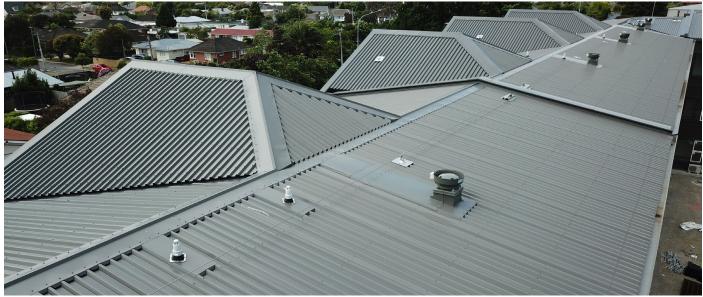

## SPECIFIED ROOFLOGIC SYSTEM

RoofLogic's Ultratherm MSR system:-

- RL LinerDeck
- RL Vapour Control Layer
- · RL Acoustic Board
- RL PIR Board
- RL Underlay
- RL TopDeck T

BUPA PARKSTONE PROJECT PROFILE