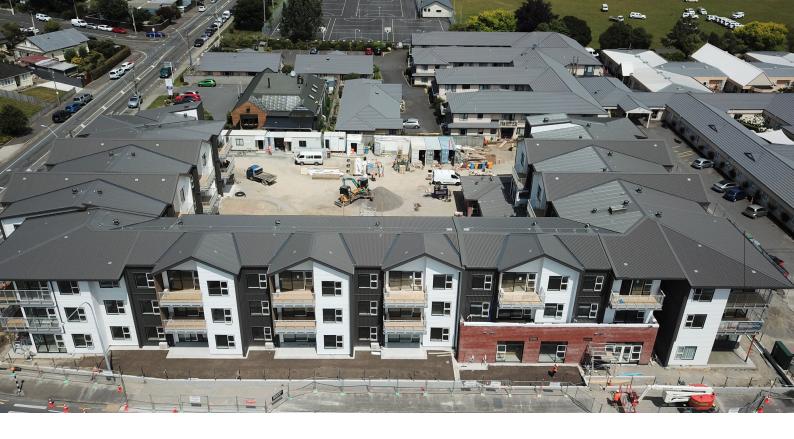

## BUPA PARKSTONE

RL System: Ultratherm MSR Location: Upper Hutt Project Date: 2019

Architect:McKenzie Higham ArchitectsContractor:Maycroft ConstructionInstaller:SWP Commercial

## PROJECT DESCRIPTION

BUPA Parkstone is a significant addition to retirement housing in Upper Hutt on a high profile site located on the city's main street. This large building is articulated to convey a recognisable residential narrative with forms and materials that are inherently domestic. One and two bedroom apartments open on to sunny balconies with great views over the northern Hutt Valley. A sense of community is built around spacious dining and social spaces that open to a generous enclosed landscaped courtyard.