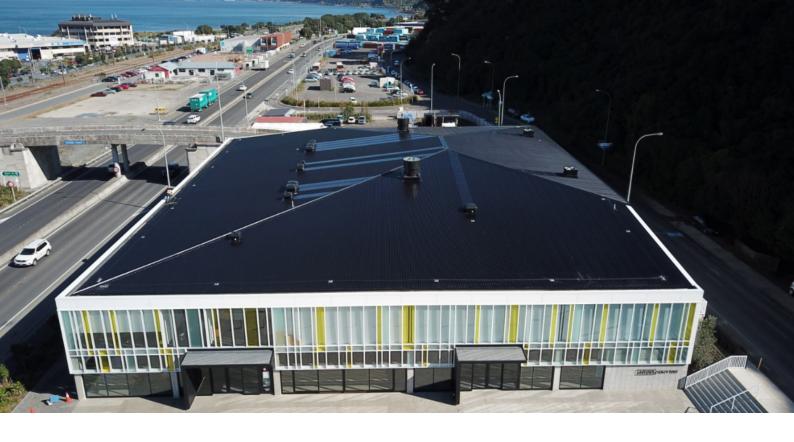

## PROJECT DESCRIPTION

Across the road from the Petone Railway station is the New Zealand headquarters of Arise Church. This building houses a 1400-seat auditorium in part of a three-story complex. The site, measuring half a hectare, is situated between the highway, the Mackenzie Ave overbridge, and Pito-One Rd at the base of Korokoro.

The extensive 4576-square-meter complex includes around 1000 square meters of office space for church staff. It features a spacious foyer, an outdoor plaza, and facilities for children.