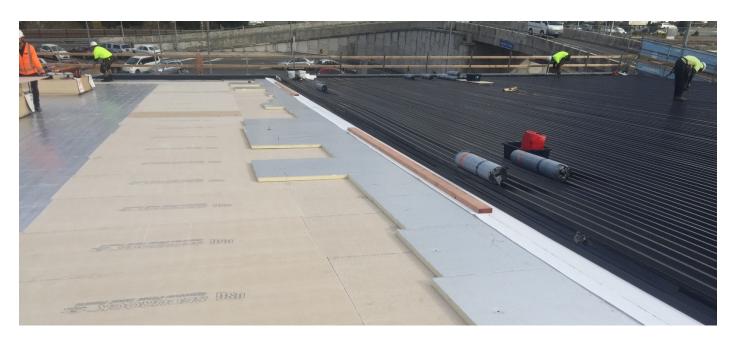

## SPECIFIED ROOFLOGIC SYSTEM

RoofLogic's Ultratherm MSR system:-

- RL LinerDeck
- RL Vapour Control Layer
- RL Acoustic Board
- RL PIR Board
- RL Underlay
- RL TopDeck T

ARISE CENTRE PROJECT PROFILE