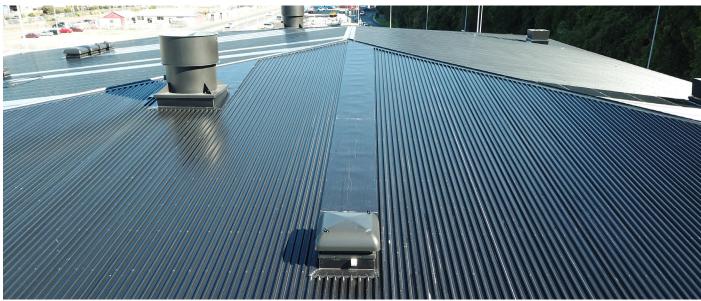

## SPECIFIED ROOFLOGIC SYSTEM

RoofLogic's Ultratherm MSR system:-

- RL LinerDeck
- RL Vapour Control Layer
- RL Acoustic Board
- RL PIR Board
- RL Underlay
- RL TopDeck T

ARISE CENTRE PROJECT PROFILE