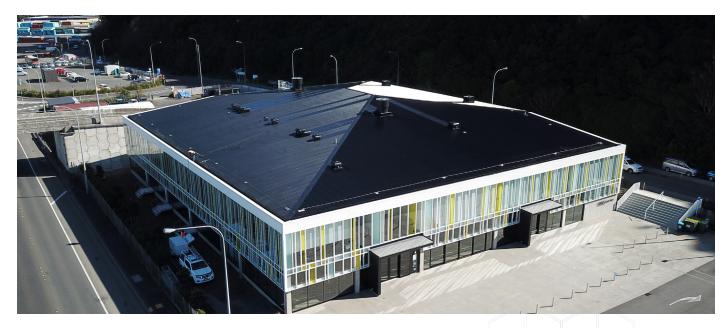

## PROJECT DESCRIPTION

Across the road from the Petone Railway station is the New Zealand headquarters of Arise Church. This building houses a 1400-seat auditorium in part of a three-story complex. The site, measuring half a hectare, is situated between the highway, the Mackenzie Ave overbridge, and Pito-One Rd at the base of Korokoro.

The extensive 4576-square-meter complex includes around 1000 square meters of office space for church staff. It features a spacious foyer, an outdoor plaza, and facilities for children.