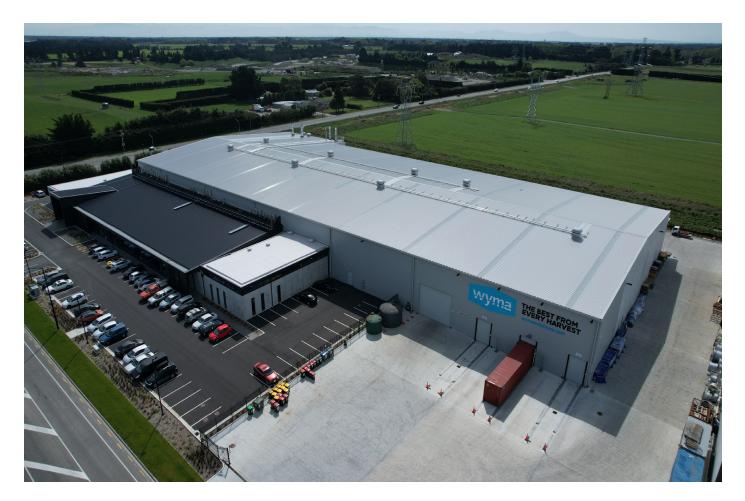

### **PROJECT DESCRIPTION**

Wyma Solutions Ltd undertook the development of a tailor-made 10,000 square metre facility situated on a 2.2-hectare site within the Waterloo Business Park in Islington. This extensive structure comprises a 2,000 square meter office and amenity area designed to accommodate the 120 local Wyma team. Additionally, it encompasses an 8,000 square meter factory and assembly area, complete with multiple overhead gantry cranes and monorails, as well as four specialized blast and painting booths, alongside cutting-edge engineering machinery.