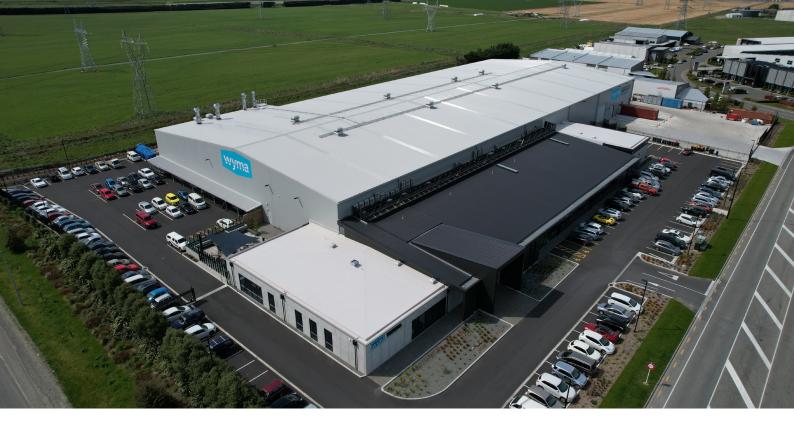

### **PROJECT DESCRIPTION**

Wyma Solutions Ltd undertook the development of a tailor-made 10,000 square metre facility situated on a 2.2-hectare site within the Waterloo Business Park in Islington. This extensive structure comprises a 2,000 square meter office and amenity area designed to accommodate the 120 local Wyma team. Additionally, it encompasses an 8,000 square meter factory and assembly area, complete with multiple overhead gantry cranes and monorails, as well as four specialized blast and painting booths, alongside cutting-edge engineering machinery.