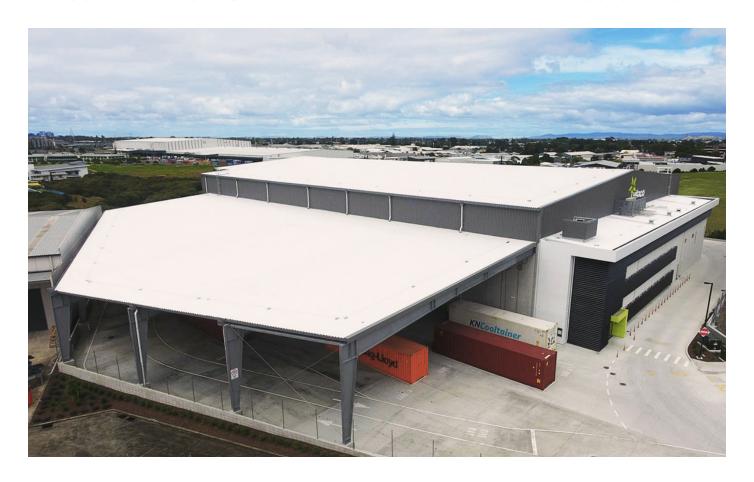

"Pleased to report that, without cooling, the daily maximum and minimum summer temperatures only vary between 1 and 2 degrees as a result of the RoofLogic warm roof system" – Vitaco project Engineer.

Roof to warehouse is a gable warm roof with long run profiled metal sheet on DHS purlins, with eaves gutters. Roof to office is mono-pitch warm roof with long run profiled metal sheet and waterproof membrane box gutters.