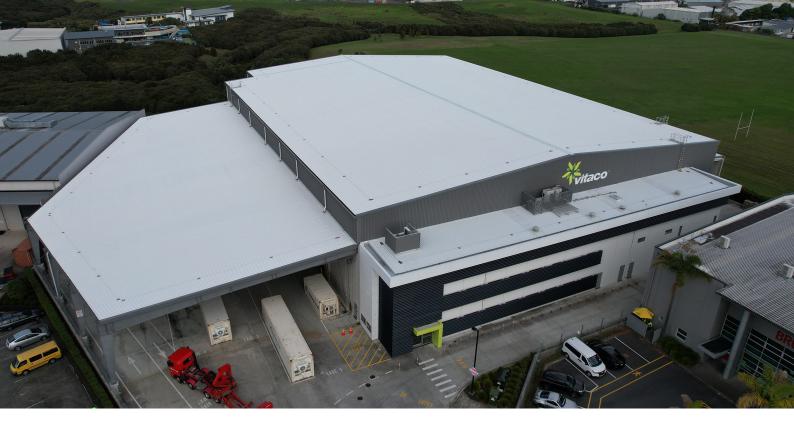

## VITACO HEALTH FOODS

**RL System:** RL FiberthermX

Project Size: 5,500m²
Location: East Tamaki
Project Date: 2020

Architect: VRLA Architects
Contractor: Savory Construction
Installer: Steel Roofing Limited

## PROJECT DESCRIPTION

Vitaco Health Ltd, is the largest natural health supplement and specialist food and beverage manufacturer in Australasia. They selected FiberthermX for their new facility as an effective way to naturally maintain consistent internal temperature.

"Pleased to report that, without cooling, the daily maximum and minimum summer temperatures only vary between 1 and 2 degrees as a result of the RoofLogic warm roof system" – Vitaco project Engineer.

Roof to warehouse is a gable warm roof with long run profiled metal sheet on DHS purlins, with eaves gutters. Roof to office is mono-pitch warm roof with long run profiled metal sheet and waterproof membrane box gutters.