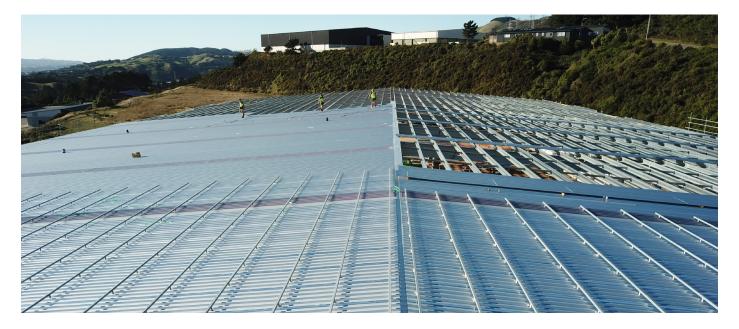

#### SPECIFIED ROOFLOGIC SYSTEM

RoofLogic's FiberthermX system:-

- RL Liner Deck
- RL Vapour Control Tape
- RL Fibertherm Insulation
- RL Structural Post and Rail
- RL TopDeck T