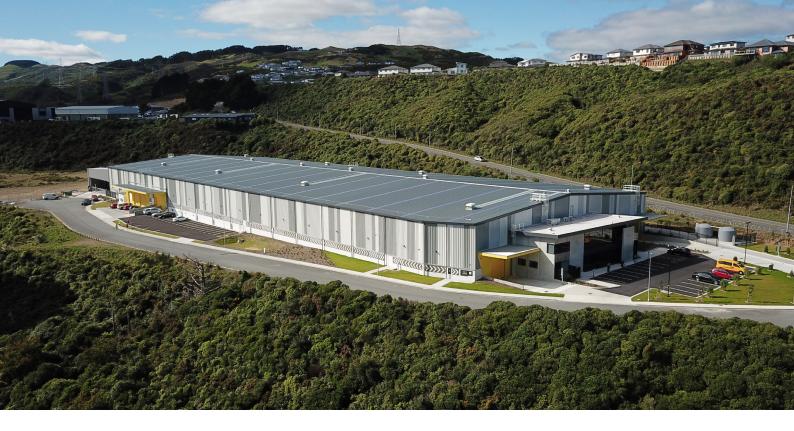

# NZ POST DISTRIBUTION CENTRE

RL System:RL FilProject Size:10,00Location:WellinProject Date:2022

RL FiberthermX 10,000m<sup>2</sup> Wellington Architect: Contractor: Installer: Archaus Aspec Construction Ltd Tararua Roofing

### **PROJECT DESCRIPTION**

The Wellington Super Depot is NZ Post's first automated processing hub in the lower North Island and the first to be built from the ground up. This is the single largest material handling investment programme within New Zealand in recent history. Sustainability was also a central consideration for the Wellington Super Depot site, alongside other new NZ Post depots across Aotearoa. All building materials and appliances have been selected with sustainability in mind. The site has thermal insulation and has been built using products with the environmental choice tick. The site has on-site storm water detention ponds and rain-water harvesting.