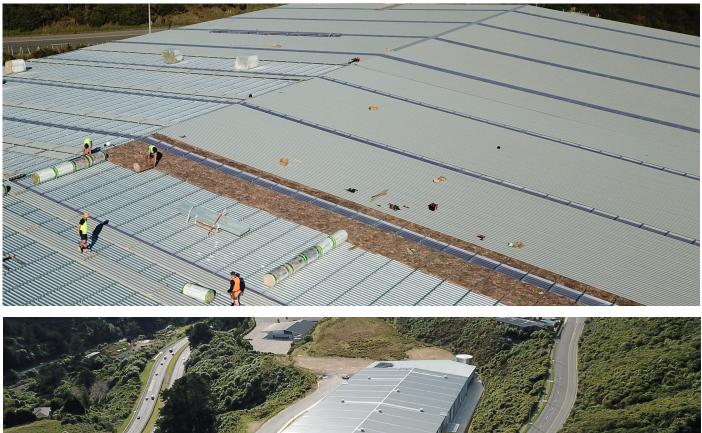

#### SPECIFIED ROOFLOGIC SYSTEM

RoofLogic's FiberthermX system:-

- RL Liner Deck
- RL Vapour Control Tape
- RL Fibertherm Insulation
- RL Structural Post and Rail
- RL TopDeck T