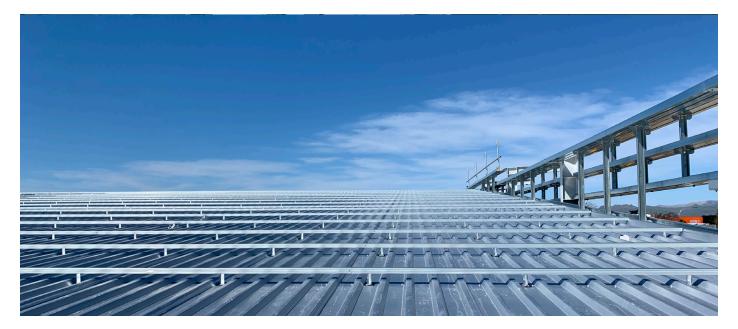

#### SPECIFIED ROOFLOGIC SYSTEM

RoofLogic's FiberthermX system:-

- RL Liner Deck (0.55mm Zincalume) •
- RL Liner Deck (0.55mm Zinacore)
- RL Topdeck T (0.55mm Zinacore)
- Structural Post and Rail
- Fibertherm Insulation