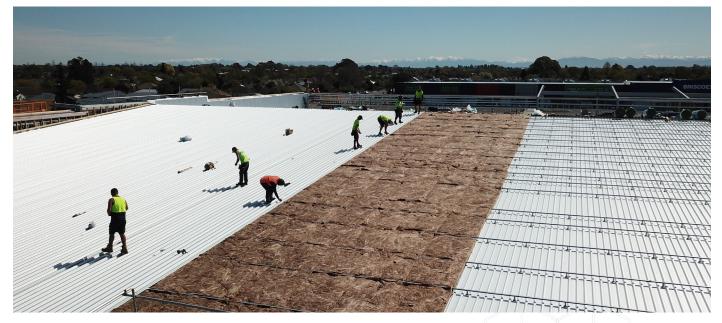

#### SPECIFIED ROOFLOGIC SYSTEM

RoofLogic's FiberthermX system:-

- RL Liner Deck (0.55mm Zincalume) •
- RL Liner Deck (0.55mm Zinacore)
- RL Topdeck T (0.55mm Zinacore)
- Structural Post and Rail
- Fibertherm Insulation