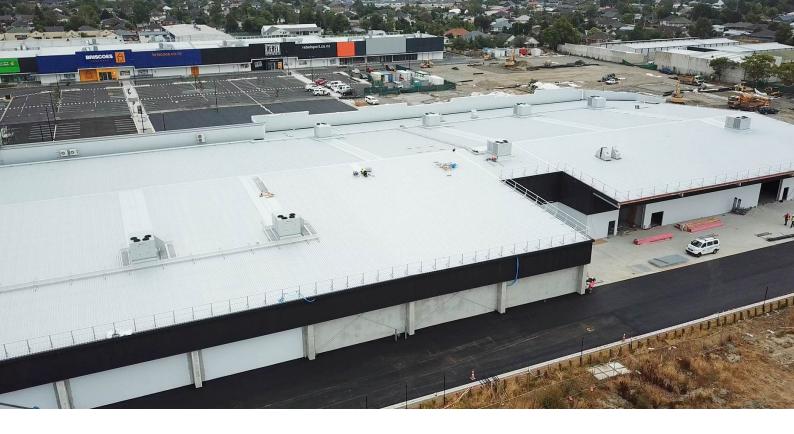

# KMART PAPANUI

| RL System:    | RL FiberthermX      |
|---------------|---------------------|
| Project Size: | 4,500m <sup>2</sup> |
| Location:     | Christchurch        |
| Project Date: | 2020                |

### **PROJECT DESCRIPTION**

The 4,500-square-meter store has adopted the chain's "fresh store layout," a design being implemented across the country.