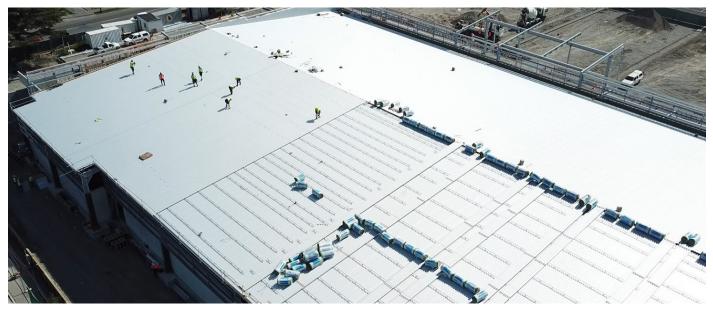

#### SPECIFIED ROOFLOGIC SYSTEM

RoofLogic's FiberthermX system:-

- RL Liner Deck (0.55mm Zincalume) •
- RL Liner Deck (0.55mm Zinacore)
- RL Topdeck T (0.55mm Zinacore)
- Structural Post and Rail
- Fibertherm Insulation