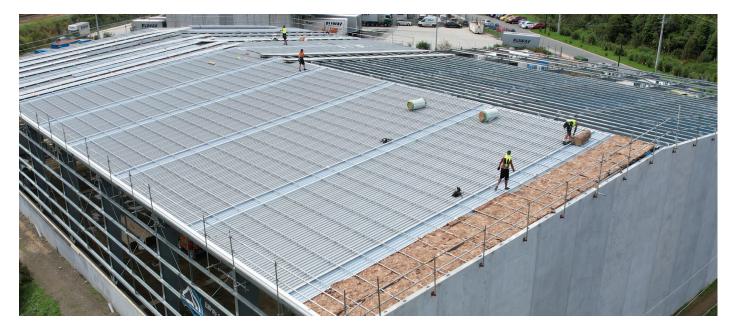

### SPECIFIED ROOFLOGIC SYSTEM

RoofLogic's FiberthermX system:-

- RL TopDeck T
- RL Structural Post and Rail (120mm)
- RL Fibertherm Insulation (120mm)
- RL LinerDeck with Butyl Tape
- Fibertherm Insulation