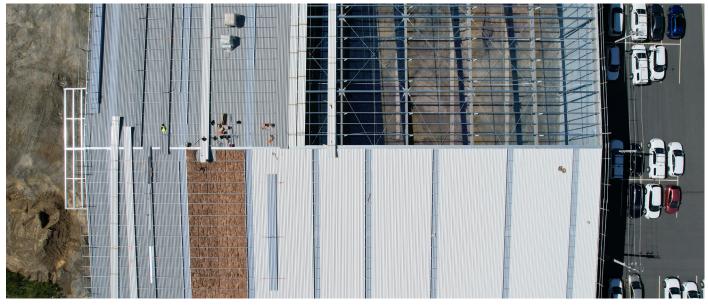

The new building boasts a thoughtful design aimed at boosting operational efficiency and accommodating the company's expanding requirements. From its RoofLogic FiberthermX warm roof to its cutting-edge technological infrastructure, every aspect of the facility has been meticulously crafted to align with Arrow's mission of delivering exceptional service.

### SPECIFIED ROOFLOGIC SYSTEM

RoofLogic's FiberthermX system:-

- RL TopDeck T
- RL Structural Post and Rail (120mm)
- RL Fibertherm Insulation (120mm)
- RL LinerDeck with Butyl Tape
- Fibertherm Insulation