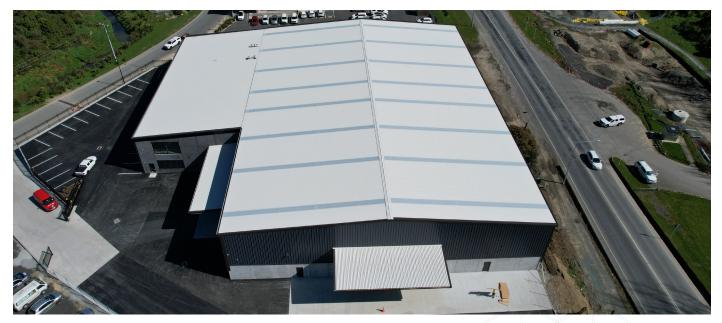

### **PROJECT DESCRIPTION**

Arrow Uniforms has successfully built a new Head Office and Distribution facility in Silverstream. This step is part of a strategic decision to enhance the company's ability to effectively serve its clients.

The new building boasts a thoughtful design aimed at boosting operational efficiency and accommodating the company's expanding requirements. From its RoofLogic FiberthermX warm roof to its cutting-edge technological infrastructure, every aspect of the facility has been meticulously crafted to align with Arrow's mission of delivering exceptional service.